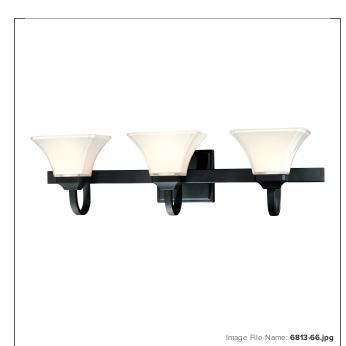

# Agilis™ - 3 Light Bath

| Item #:               | 6813-66      |
|-----------------------|--------------|
| UPC Code:             | 747396057163 |
| Collection:           | Agilis™      |
| Category:             | ватн         |
| Product Type:         | Bath         |
| Descriptive Finish 1: | Black        |
| UL Certificate:       | E127416      |

## **MEASUREMENTS**

| Width:                       | 32   |
|------------------------------|------|
| Height:                      | 8.25 |
| Extension:                   | 8.75 |
| Product Weight:              | 9.04 |
| Backplate Width:             | 6.75 |
| Backplate Height:            | 6.0  |
| Canopy Plate Width:          | 6.75 |
| Canopy Plate Height:         | 6.0  |
| Center to Bottom of Fixture: | 4.0  |
| Center to Top of Fixture:    | 4.5  |
| Wire Length:                 | 7"   |
| Hardware Included:           | No   |
| Safety Cable Included:       | No   |
| Height Adjustable:           | No   |
| Slope:                       | No   |
| Motor Type:                  | AC   |
|                              |      |

## LAMPING

| LED:                 | No      |
|----------------------|---------|
| Bulb Base 1:         | E27 MED |
| Bulb Type 1:         | A19 MED |
| Number of Bulbs:     | 3       |
| Bulb Included:       | No      |
| Bulb Wattage:        | 100     |
| Dimmable:            | Yes     |
| Photo Cell Included: | No      |
| Uplight:             | No      |
| Reverse Capable:     | No      |

### GLASS

| Shade Length 1: | 7.75                                 |
|-----------------|--------------------------------------|
| Shade Width 1:  | 5.0                                  |
| Shade Height 1: | 4.5                                  |
| Shade Finish:   | WHITE PAINT AND SAND<br>BLAST INSIDE |
| Shade Material: | GLASS                                |
| Shade Quantity: | 3                                    |
| Shade SKU 1:    | G6810                                |