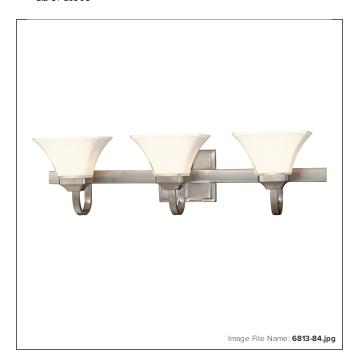

# Agilis™ - 3 Light Bath

| Item #:               | 6813-84        |  |
|-----------------------|----------------|--|
| UPC Code:             | 747396057156   |  |
| Collection:           | Agilis™        |  |
| Category:             | ВАТН           |  |
| Product Type:         | Bath           |  |
| Descriptive Finish 1: | Brushed Nickel |  |
| UL Certificate:       | E127416        |  |

#### **MEASUREMENTS**

| Width:                       | 32   |
|------------------------------|------|
| Height:                      | 8.25 |
| Extension:                   | 8.75 |
| Product Weight:              | 9.04 |
| Backplate Width:             | 6.75 |
| Backplate Height:            | 6.0  |
| Center to Bottom of Fixture: | 4.0  |
| Center to Top of Fixture:    | 4.5  |
| Wire Length:                 | 7"   |
| Hardware Included:           | No   |
| Safety Cable Included:       | No   |
| Height Adjustable:           | No   |
| Slope:                       | No   |

## LAMPING

| LED:                 | No        |
|----------------------|-----------|
| Bulb Base 1:         | E26,MED   |
| Bulb Type 1:         | A-19, MED |
| Number of Bulbs:     | 3         |
| Bulb Included:       | No        |
| Bulb Wattage:        | 100       |
| Dimmable:            | Yes       |
| Photo Cell Included: | No        |
| Uplight:             | No        |
| Reverse Capable:     | No        |

### GLASS

| Shade Length 1: | 7.75                |
|-----------------|---------------------|
| Shade Width 1:  | 5.0                 |
| Shade Height 1: | 4.5                 |
| Shade Finish:   | Lamina Blanca Glass |
| Shade Material: | GLASS               |
| Shade Quantity: | 3                   |
| Shade SKU 1:    | G6810               |