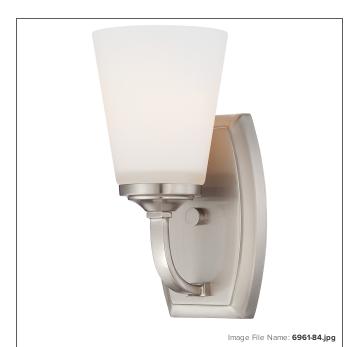

# **Overland Park - 1 Light Bath**

| Item #:               | 6961-84        |  |
|-----------------------|----------------|--|
| UPC Code:             | 747396068480   |  |
| Collection:           | Overland Park  |  |
| Category:             | ватн           |  |
| Product Type:         | Bath           |  |
| Descriptive Finish 1: | Brushed Nickel |  |
| ETL Certificate:      | 4000164        |  |

### GLASS

| Shade Width 1:  | 4.5                |
|-----------------|--------------------|
| Shade Height 1: | 5.0                |
| Shade Finish:   | Etched White Glass |
| Shade Material: | Glass              |
| Shade Quantity: | 1                  |
| Shade SKU 1:    | G6961              |
|                 |                    |