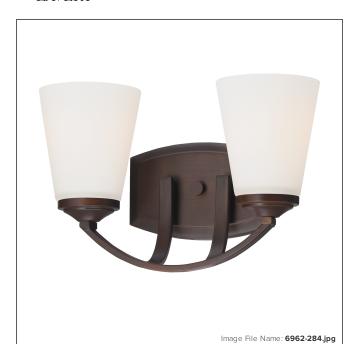

# **Overland Park -2 Light Bath**

| Item #:               | 6962-284       |
|-----------------------|----------------|
| UPC Code:             | 747396090719   |
| Collection:           | Overland Park  |
| Category:             | ватн           |
| Product Type:         | Bath           |
| Descriptive Finish 1: | Vintage Bronze |
| ETL Certificate:      | 4000164        |

### GLASS

| Shade Length 1: | 4.5                |
|-----------------|--------------------|
| Shade Width 1:  | 4.5                |
| Shade Height 1: | 5.0                |
| Shade Finish:   | ETCHED WHITE GLASS |
| Shade Material: | GLASS              |
| Shade Quantity: | 2                  |
| Shade SKU 1:    | G6961              |
|                 |                    |