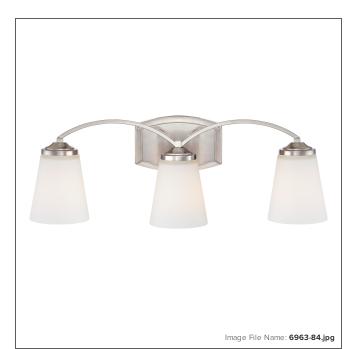

# **Overland Park - 3 Light Bath**

| Item #:               | 6963-84        |  |
|-----------------------|----------------|--|
| UPC Code:             | 747396068534   |  |
| Collection:           | Overland Park  |  |
| Category:             | ватн           |  |
| Product Type:         | Bath           |  |
| Descriptive Finish 1: | Brushed Nickel |  |
| ETL Certificate:      | 4000164        |  |

#### **MEASUREMENTS**

| Width:                       | 22.75 |
|------------------------------|-------|
| Height:                      | 8.25  |
| Extension:                   | 5.75  |
| Product Weight:              | 4.34  |
| Backplate Width:             | 7.0   |
| Backplate Height:            | 4.5   |
| Center to Bottom of Fixture: | 2.25  |
| Center to Top of Fixture:    | 6.0   |
| Wire Length:                 | 7     |
| Hardware Included:           | No    |
| Safety Cable Included:       | No    |
| Height Adjustable:           | No    |
| Slope:                       | No    |

## LAMPING

| LED:                 | No         |
|----------------------|------------|
| Bulb Base 1:         | E26,Medium |
| Bulb Type 1:         | A-19,Med   |
| Number of Bulbs:     | 3          |
| Bulb Included:       | No         |
| Bulb Wattage:        | 100        |
| Dimmable:            | Yes        |
| Photo Cell Included: | No         |
| Uplight:             | No         |
| Reverse Capable:     | No         |

### GLASS

| Shade Length 1: | 4.5          |
|-----------------|--------------|
| Shade Width 1:  | 4.5          |
| Shade Height 1: | 5.0          |
| Shade Finish:   | ETCHED WHITE |
| Shade Material: | Glass        |
| Shade Quantity: | 3            |
| Shade SKU 1:    | G6961        |
|                 |              |