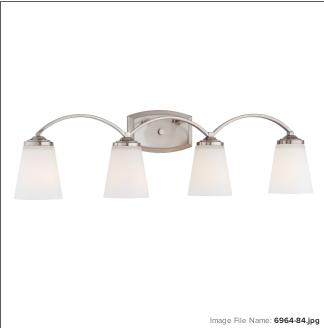

| GLASS           |                    |
|-----------------|--------------------|
| Shade Length 1: | 4.5                |
| Shade Width 1:  | 4.5                |
| Shade Height 1: | 5.0                |
| Shade Finish:   | Etched White Glass |
| Shade Material: | Glass              |
| Shade Quantity: | 4                  |
| Shade SKU 1:    | G6961              |