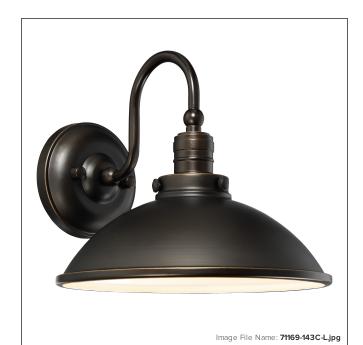

# **Baytree Lane - LED Light Wall Mount**

| Item #:               | 71169-143C-L                        |
|-----------------------|-------------------------------------|
| UPC Code:             | 747396097916                        |
| Collection:           | Baytree Lane                        |
| Category:             | WALL MOUNT                          |
| Descriptive Finish 1: | Oil Rubbed Bronze W/Gold Highlights |
| ETL Certificate:      | 3057374                             |

#### **MEASUREMENTS**

| Width:                       | 11    |
|------------------------------|-------|
| Height:                      | 9.75  |
| Extension:                   | 12.75 |
| Product Weight:              | 1.63  |
| Backplate Width:             | 5.0   |
| Backplate Height:            | 1.75  |
| Center to Bottom of Fixture: | 4.88  |
| Center to Top of Fixture:    | 4.88  |
| Wire Length:                 | 7"    |
| Hardware Included:           | No    |
| Safety Cable Included:       | No    |
| Height Adjustable:           | No    |
| Slope:                       | No    |

# LAMPING

| LED:                    | Yes        |
|-------------------------|------------|
| Bulb Base 1:            | LED MODULE |
| Bulb Type 1:            | LED        |
| Number of Bulbs:        | 1          |
| Bulb Included:          | Yes        |
| Bulb Wattage:           | 14         |
| Dimmable:               | Yes        |
| Initial Lumens:         | 893.8      |
| Delivered Lumens:       | 430.5      |
| Bulb Color Temperature: | 2700       |
| Color Rendering Index:  | 91         |
| Rated Life Hours:       | 30000      |
| Photo Cell Included:    | No         |
| Uplight:                | No         |
| Reverse Capable:        | No         |

## GLASS

| Shade Length 1: | 3.35              |
|-----------------|-------------------|
| Shade Width 1:  | 3.35              |
| Shade Height 1: | 1.57              |
| Shade Finish:   | ETCHED OPAL GLASS |
| Shade Material: | GLASS             |
| Shade Quantity: | 1                 |
| Shade SKU 1:    | G71163-L          |