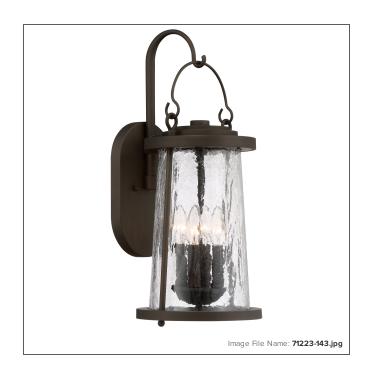

# **Haverford Grove - 4 Light Wall Mount**

| Item #:               | 71223-143          |
|-----------------------|--------------------|
| UPC Code:             | 747396101330       |
| Collection:           | Haverford Grove    |
| Category:             | OUTDOOR WALL MOUNT |
| Product Type:         | Outdoor Lighting   |
| Descriptive Finish 1: | Oil Rubbed Bronze  |
| ETL Certificate:      | 3195126            |

#### **MEASUREMENTS**

| Width:                       | 9     |
|------------------------------|-------|
| Height:                      | 21.5  |
| Extension:                   | 10.5  |
| Product Weight:              | 9.46  |
| Backplate Width:             | 6.0   |
| Backplate Height:            | 10.13 |
| Center to Bottom of Fixture: | 9.75  |
| Center to Top of Fixture:    | 11.63 |
| Wire Length:                 | 7     |
| Hardware Included:           | No    |
| Safety Cable Included:       | No    |
| Height Adjustable:           | No    |
| Slope:                       | No    |

## LAMPING

| LED:                 | No         |
|----------------------|------------|
| Bulb Base 1:         | E12,CAND   |
| Bulb Type 1:         | B10.5,CAND |
| Number of Bulbs:     | 4          |
| Bulb Included:       | No         |
| Bulb Wattage:        | 60         |
| Dimmable:            | Yes        |
| Photo Cell Included: | No         |
| Uplight:             | No         |
| Reverse Capable:     | No         |

#### GLASS

| Shade Length 1: | 7.25                 |
|-----------------|----------------------|
| Shade Width 1:  | 7.25                 |
| Shade Height 1: | 12.13                |
| Shade Finish:   | CLEAR CRACKLED GLASS |
| Shade Material: | GLASS                |
| Shade Quantity: | 1                    |
| Shade SKU 1:    | G71223               |