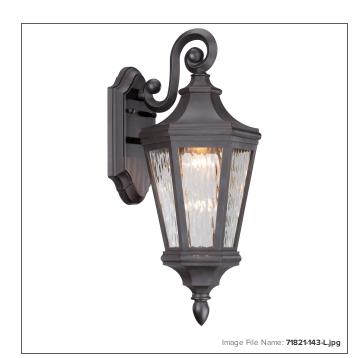

# **Hanford Pointe - Outdoor Wall Mount**

| Item #:               | 71821-143-L        |
|-----------------------|--------------------|
| UPC Code:             | 747396094366       |
| Collection:           | Hanford Pointe     |
| Category:             | OUTDOOR WALL MOUNT |
| Product Type:         | Outdoor Lighting   |
| Descriptive Finish 1: | Oil Rubbed Bronze  |
| ETL Certificate:      | 3187291            |

#### **MEASUREMENTS**

| Width:                       | 7.75  |
|------------------------------|-------|
| Height:                      | 18.88 |
| Extension:                   | 8.88  |
| Product Weight:              | 3.66  |
| Backplate Width:             | 4.75  |
| Backplate Height:            | 9.0   |
| Center to Bottom of Fixture: | 13.38 |
| Center to Top of Fixture:    | 5.5   |
| Wire Length:                 | 7     |
| Hardware Included:           | No    |
| Safety Cable Included:       | No    |
| Height Adjustable:           | No    |
| Slope:                       | No    |

### GLASS

| Shade Finish:   | CLEAR WATER |
|-----------------|-------------|
| Shade Material: | GLASS       |
| Shade Quantity: | 6           |
| Shade SKU 1:    | G71821      |
|                 |             |