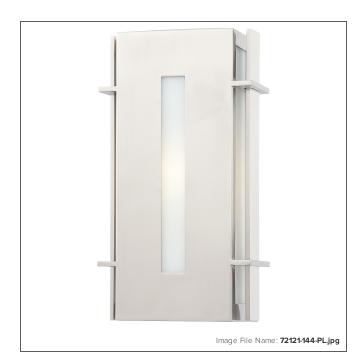

## **Colva - 1 Light Outdoor Pocket Lantern**

| Item #:               | 72121-144-PL            |
|-----------------------|-------------------------|
| UPC Code:             | 747396078472            |
| Collection:           | Colva                   |
| Category:             | POCKET LANTERN          |
| Descriptive Finish 1: | Brushed Stainless Steel |
| ETL Certificate:      | 3195125                 |

## **MEASUREMENTS**

| Width:                       | 6.5   |
|------------------------------|-------|
| Height:                      | 12.25 |
| Extension:                   | 3.88  |
| Product Weight:              | 4.87  |
| Canopy Plate Width:          | 5.0   |
| Canopy Plate Height:         | 12.0  |
| Center to Bottom of Fixture: | 6.0   |
| Center to Top of Fixture:    | 6.0   |
| Wire Length:                 | 7     |
| Hardware Included:           | No    |
| Safety Cable Included:       | No    |
| Height Adjustable:           | No    |
| Slope:                       | No    |

## GLASS

Ship Volume:

Small Parcel:

| Shade Finish:   | Etched Opal Glass |
|-----------------|-------------------|
| Shade Material: | Glass             |
| Shade Quantity: | 3                 |
| Shade SKU 1:    | Multiple Shades   |
|                 |                   |
| SHIPPING        |                   |
| Case Pack:      | 1                 |
| Ship Length:    | 15.5              |
| Ship Width:     | 9.75              |
| Ship Height:    | 7.75              |
| Ship Weight:    | 5.83              |