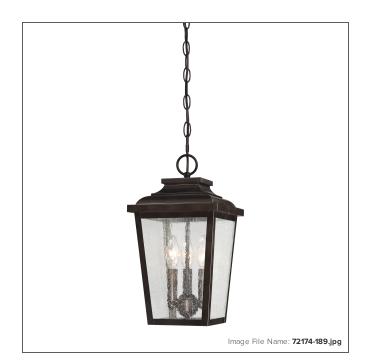

# Irvington Manor - 3 Light Chain Hung Lantern

| Item #:               | 72174-189                  |
|-----------------------|----------------------------|
| UPC Code:             | 747396087375               |
| Collection:           | Irvington Manor            |
| Category:             | OUTDOOR CHANG HUNG LANTERN |
| Descriptive Finish 1: | Chelesa Bronze™            |
| ETI Certificate:      | 4006752                    |

## **MEASUREMENTS**

| Length:                | 8.5  |
|------------------------|------|
| Width:                 | 8.5  |
| Height:                | 15.5 |
| Product Weight:        | 5.73 |
| Canopy Plate Width:    | 5.0  |
| Canopy Plate Height:   | 1.1  |
| Min Overall Height:    | 19.5 |
| Max Overall Height:    | 91.5 |
| Chain Length:          | 72   |
| Wire Length:           | 120  |
| Hardware Included:     | No   |
| Safety Cable Included: | No   |
| Height Adjustable:     | Yes  |
| Slope:                 | Yes  |

## LAMPING

| LED:                 | No            |
|----------------------|---------------|
| Bulb Base 1:         | E12,CANDELBRA |
| Bulb Type 1:         | B10.5,CAND    |
| Number of Bulbs:     | 3             |
| Bulb Included:       | No            |
| Bulb Wattage:        | 60            |
| Dimmable:            | Yes           |
| Photo Cell Included: | No            |
| Uplight:             | No            |
| Reverse Capable:     | No            |

## GLASS

| Shade Length 1: | 10.13        |
|-----------------|--------------|
| Shade Width 1:  | 7.0          |
| Shade Height 1: | 10.13        |
| Shade Finish:   | CLEAR SEEDED |
| Shade Material: | GLASS        |
| Shade Quantity: | 4            |
| Shade SKU 1:    | G72172       |
|                 |              |