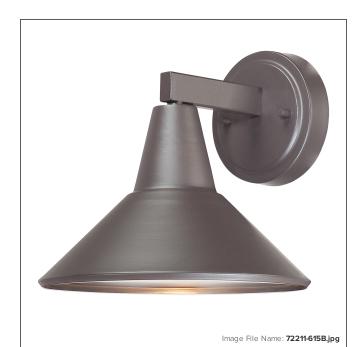

## **Bay Crest - 1 Light Outdoor Wall Mount**

Dark Sky

## **MEASUREMENTS**

| Width:                       | 9        |
|------------------------------|----------|
| Height:                      | 8.25     |
| Extension:                   | 9.5      |
| Product Weight:              | 0.99     |
| Backplate Width:             | 4.5      |
| Backplate Height:            | 1.0      |
| Center to Bottom of Fixture: | 7.75     |
| Center to Top of Fixture:    | 0.05     |
| Wire Length:                 | 7"       |
| Hardware Included:           | No       |
| Safety Cable Included:       |          |
| Salety Cable Included.       | No       |
| Height Adjustable:           | No<br>No |
|                              |          |