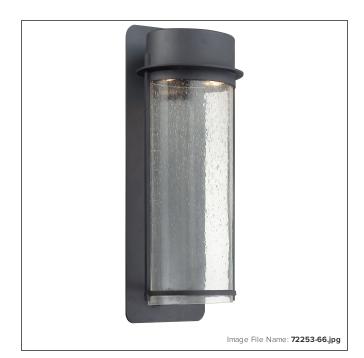

# Artisan Lane - 2 Light Outdoor Wall Mount

| Item #:               | 72253-66           |
|-----------------------|--------------------|
| UPC Code:             | 747396078595       |
| Collection:           | Artisan Lane       |
| Category:             | OUTDOOR WALL MOUNT |
| Descriptive Finish 1: | Black              |
| ETL Certificate:      | 3057374            |

#### GLASS

| 7.0          |
|--------------|
| 5.0          |
| 17.0         |
| CLEAR SEEDED |
| GLASS        |
| 1            |
| G72253       |
|              |