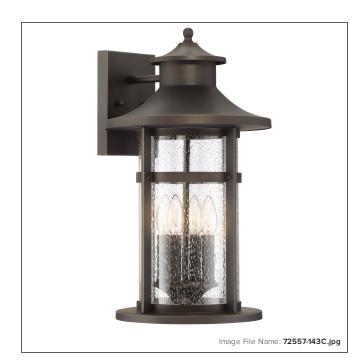

# **Highland Ridge - Four Light Wall Mount**

| Item #:               | 72557-143C                             |
|-----------------------|----------------------------------------|
| UPC Code:             | 747396101873                           |
| Collection:           | Highland Ridge                         |
| Category:             | OUTDOOR WALL MOUNT                     |
| Descriptive Finish 1: | Oil Rubbed Bronze With Gold Highlights |
| ETL Certificate:      | 4006752                                |