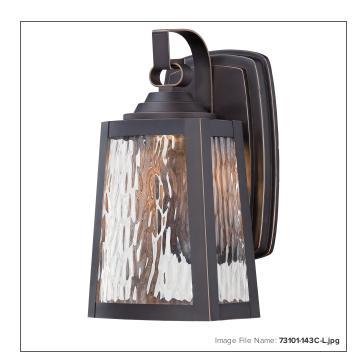

## **Talera - LED Wall Mount**

| Item #:               | 73101-143C-L                           |
|-----------------------|----------------------------------------|
| UPC Code:             | 747396090917                           |
| Collection:           | Talera                                 |
| Category:             | OUTDOOR WALL MOUNT                     |
| Descriptive Finish 1: | Oil Rubbed Bronze With Gold Highlights |
| ETL Certificate:      | 4006752                                |
|                       |                                        |

## GLASS

| Shade Finish:   | CLEAR WATER |  |
|-----------------|-------------|--|
| Shade Material: | GLASS       |  |
| Shade SKU 1:    | G73101      |  |
|                 |             |  |
| SHIPPING        |             |  |
| Case Pack:      | 2           |  |
| Ship Length:    | 8.5         |  |
| Ship Width:     | 7.75        |  |
| Ship Height:    | 12.75       |  |
| Ship Weight:    | 2.75        |  |
| Ship Volume:    | 0.486       |  |
| Small Parcel:   | Yes         |  |