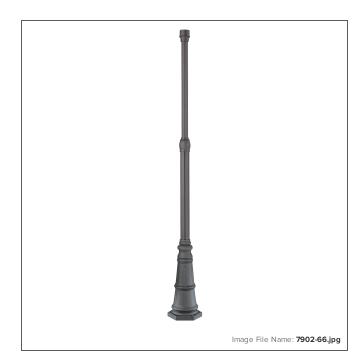

## Post With Base. Can Be Used with Any Great Outdoors Product.

| Item #:               | 7902-66      |  |
|-----------------------|--------------|--|
| UPC Code:             | 747396023113 |  |
| Category:             | POST         |  |
| Descriptive Finish 1: | Black        |  |