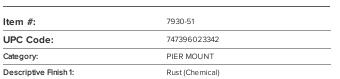

## Pier Mount. Can Be Used with Any Great Outdoors Product.





## **MEASUREMENTS**

| Length:                | 5.75 |
|------------------------|------|
| Width:                 | 5.75 |
| Height:                | 3.5  |
| Product Weight:        | 2.76 |
| Hardware Included:     | No   |
| Safety Cable Included: | No   |
| Height Adjustable:     | No   |
| Slope:                 | No   |
|                        |      |

## LAMPING

| LED:                 | No |
|----------------------|----|
| Bulb Included:       | No |
| Dimmable:            | No |
| Photo Cell Included: | No |
| Uplight:             | No |
| Reverse Capable:     | No |

## SHIPPING

| Cartons Per Unit: | 1     |
|-------------------|-------|
| Case Pack:        | 12    |
| Ship Length:      | 6.5   |
| Ship Width:       | 6.5   |
| Ship Height:      | 4.0   |
| Ship Weight: