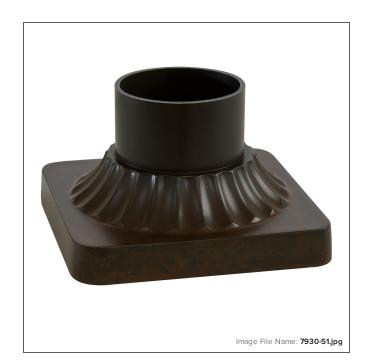

## Pier Mount. Can Be Used with Any Great Outdoors Product.





## **MEASUREMENTS**

| Length:                | 5.75 |
|------------------------|------|
| Width:                 | 5.75 |
| Height:                | 3.5  |
| Product Weight:        | 2.76 |
| Hardware Included:     | No   |
| Safety Cable Included: | No   |
| Height Adjustable:     | No   |
| Slope:                 | No   |
|                        |      |

## LAMPING

| LED:                 | No |
|----------------------|----|
| Bulb Included:       | No |
| Dimmable:            | No |
| Photo Cell Included: | No |
| Uplight:             | No |
| Reverse Capable:     | No |

## SHIPPING

| Cartons Per Unit: | 1     |
|-------------------|-------|
| Case Pack:        | 12    |
| Ship Length:      | 6.5   |
| Ship Width: