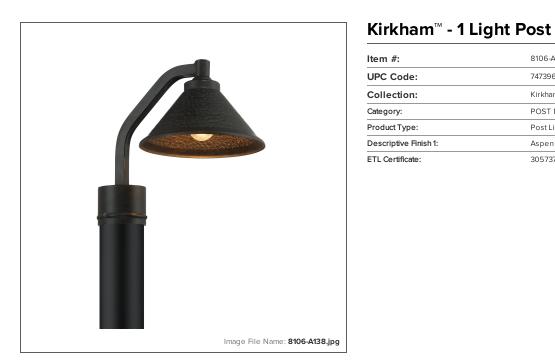

| Item #:               | 8106-A138          | Dar   |
|-----------------------|--------------------|-------|
| UPC Code:             | 747396079738       | Da    |
| Collection:           | Kirkham™           | _     |
| Category:             | POST MOUNT LANTERN |       |
| Product Type:         | PostLight          | Wet L |
| Descriptive Finish 1: | Aspen Bronze       | 6     |
| ETL Certificate:      | 3057374            | بر    |

Rev08.09.2025 04:00 AM

| MEASUREMENTS |  |  |
|--------------|--|--|
| 11.75        |  |  |
| 8.5          |  |  |
| 11           |  |  |
| 1.19         |  |  |
| 7            |  |  |
| No           |  |  |
|              |  |  |

| LAMPING              |          |  |
|----------------------|----------|--|
| LED:                 | No       |  |
| Bulb Base 1:         | E26,MED  |  |
| Bulb Type 1:         | A-15,MED |  |
| Number of Bulbs:     | 1        |  |
| Bulb Included:       | No       |  |
| Bulb Wattage:        | 60       |  |
| Dimmable:            | Yes      |  |
| Photo Cell Included: | No       |  |
| Uplight:             | No       |  |
| Reverse Capable:     | No       |  |