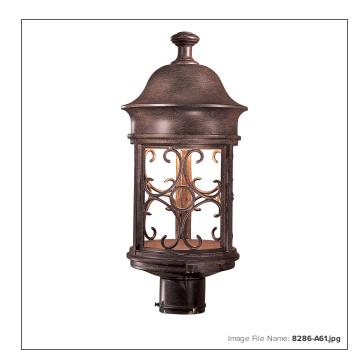

## **Sage Ridge™ - 1 Light Outdoor Post**

| Item #:               | 8286-A61                  |
|-----------------------|---------------------------|
| UPC Code:             | 747396079967              |
| Collection:           | Sage Ridge™               |
| Category:             | POST MOUNT LANTERN        |
| Product Type:         | Post Light Post Light     |
| Descriptive Finish 1: | Vintage Rust <sup>™</sup> |
| ETL Certificate:      | 3057374                   |

## **MEASUREMENTS**

| Width:                 | 8.5  |
|------------------------|------|
| Height:                | 19   |
| Product Weight:        | 2.78 |
| Wire Length:           | 7    |
| Hardware Included:     | No   |
| Safety Cable Included: | No   |
| Height Adjustable:     | No   |
| Slope:                 | No   |