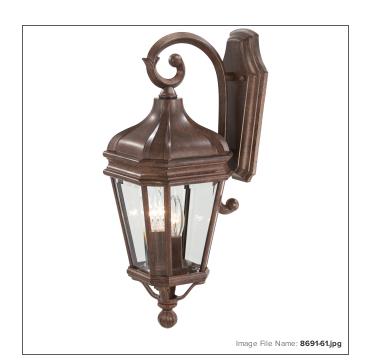

# Harrison™ - 2 Light Outdoor Wall Mount

| Item #:               | 8691-61                   |
|-----------------------|---------------------------|
| UPC Code:             | 747396001234              |
| Collection:           | Harrison™                 |
| Category:             | WALL MOUNT                |
| Descriptive Finish 1: | Vintage Rust <sup>™</sup> |
| ETL Certificate:      | 3187291                   |

### **MEASUREMENTS**

| Width:                       | 7.5   |
|------------------------------|-------|
| Height:                      | 21    |
| Extension:                   | 10.25 |
| Product Weight:              | 7.12  |
| Backplate Width:             | 5.63  |
| Backplate Height:            | 11.0  |
| Center to Bottom of Fixture: | 18.0  |
| Center to Top of Fixture:    | 3.38  |
| Wire Length:                 | 7"    |
| Hardware Included:           | No    |
| Safety Cable Included:       | No    |
| Height Adjustable:           | No    |
| Slope:                       | No    |

### GLASS

| Shade Width 1:  | 4.38              |
|-----------------|-------------------|
| Shade Height 1: | 6.88              |
| Shade Finish:   | CLEAR BEVEL GLASS |
| Shade Material: | GLASS             |
| Shade SKU 1:    | G8691A            |