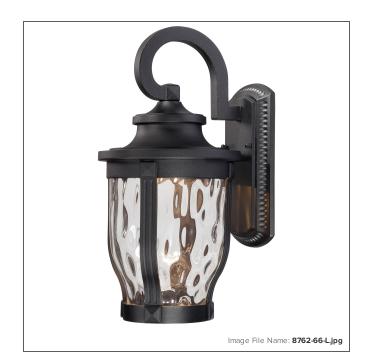

# Merrimack™ - 1 Light LED Wall Mount

| Item #:               | 8762-66-L          |
|-----------------------|--------------------|
| UPC Code:             | 747396087115       |
| Collection:           | Merrimack™         |
| Category:             | OUTDOOR WALL MOUNT |
| Descriptive Finish 1: | Black              |
| ETL Certificate:      | 3195126            |

### **MEASUREMENTS**

| Width:                       | 8     |
|------------------------------|-------|
| Height:                      | 16.25 |
| Extension:                   | 9.5   |
| Product Weight:              | 5.09  |
| Backplate Width:             | 5.0   |
| Backplate Height:            | 9.5   |
| Center to Bottom of Fixture: | 9.5   |
| Center to Top of Fixture:    | 6.75  |
| Wire Length:                 | 7     |
| Hardware Included:           | No    |
| Safety Cable Included:       | No    |
| Height Adjustable:           | No    |
| Slope:                       | No    |
| Motor Type:                  | AC    |

## LAMPING

| Light Type 1:           | LED            |
|-------------------------|----------------|
| LED:                    | Yes            |
| Bulb Base 1:            | Y05 LED MODULE |
| Bulb Type 1:            | Z03 LED        |
| Number of Bulbs:        | 1              |
| Bulb Included:          | Yes            |
| Bulb Wattage:           | 10             |
| Dimmable:               | No             |
| Initial Lumens:         | 450.0          |
| Delivered Lumens:       | 343.25         |
| Bulb Color Temperature: | 2700           |
| Color Rendering Index:  | 82             |
| Rated Life Hours:       | 30000          |
| Photo Cell Included:    | No             |
| Uplight:                | No             |
| Reverse Capable:        | No             |

### GLASS

| Shade Width 1:  | 7.0                  |
|-----------------|----------------------|
| Shade Height 1: | 8.25                 |
| Shade Finish:   | CLEAR HAMMERED GLASS |
| Shade Material: | GLASS                |
| Shade Quantity: | 1                    |
| Shade SKU 1:    | G8762                |
|                 |                      |