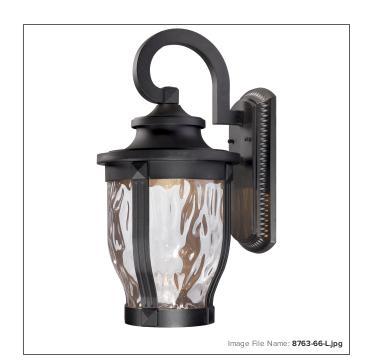

## Merrimack<sup>™</sup> - 1 Light LED Wall Mount

| Item #:               | 8763-66-L                          |
|-----------------------|------------------------------------|
| UPC Code:             | 747396087122                       |
| Collection:           | $Merrimack^{\scriptscriptstyleTM}$ |
| Category:             | OUTDOOR WALL MOUNT                 |
| Descriptive Finish 1: | Black                              |
| ETL Certificate:      | 3195126                            |
|                       |                                    |

## **MEASUREMENTS**

| Width:                       | 10    |
|------------------------------|-------|
| Height:                      | 20    |
| Extension:                   | 12    |
| Product Weight:              | 7.91  |
| Backplate Width:             | 6.25  |
| Backplate Height:            | 12.0  |
| Center to Bottom of Fixture: | 12.75 |
| Center to Top of Fixture:    | 7.25  |
| Wire Length:                 | 7     |
| Hardware Included:           | No    |
| Safety Cable Included:       | No    |
| Height Adjustable:           | No    |
| Slope:                       | No    |

## LAMPING

| Light Type 1:           | LED           |
|-------------------------|---------------|
| LED:                    | Yes           |
| Bulb Base 1:            | LED MODULE    |
| Bulb Type 1:            | L-AC10-MODULE |
| Number of Bulbs:        | 1             |
| Bulb Included:          | Yes           |
| Bulb Wattage:           | 10            |
| Dimmable:               | No            |
| Initial Lumens:         | 450.0         |
| Delivered Lumens:       | 220.6         |
| Bulb Color Temperature: | 2700          |
| Color Rendering Index:  | 78            |
| Rated Life Hours:       | 30000         |
| Photo Cell Included:    | No            |
| Uplight:                | No            |
| Reverse Capable:        | No            |

## GLASS

Ship Volume:

Small Parcel:

| Shade Material: | GLASS  |  |
|-----------------|--------|--|
| Shade Quantity: | 1      |  |
| Shade SKU 1:    | G8763  |  |
|                 |        |  |
| SHIPPING        |        |  |
| Case Pack:      | 1      |  |
| Ship Length:    | 14.5   |  |
| Ship Width:     | 13.0   |  |
| Ship Height:    | 23.25  |  |
| Shin Weight     | 10 208 |  |