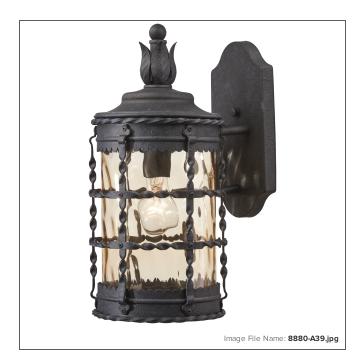

# Mallorca<sup>™</sup> - 1 Light Outdoor Wall Mount

| Item #:               | 8880-A39     |
|-----------------------|--------------|
| UPC Code:             | 747396080246 |
| Collection:           | Mallorca™    |
| Category:             | WALL MOUNT   |
| Descriptive Finish 1: | Spanish Iron |
| ETL Certificate:      | 3057374      |

### **MEASUREMENTS**

| Width:                       | 7.75 |
|------------------------------|------|
| Height:                      | 16   |
| Extension:                   | 10   |
| Product Weight:              | 4.63 |
| Backplate Width:             | 5.5  |
| Backplate Height:            | 10.0 |
| Center to Bottom of Fixture: | 11.0 |
| Center to Top of Fixture:    | 5.0  |
| Wire Length:                 | 7"   |
| Hardware Included:           | No   |
| Safety Cable Included:       | No   |
| Height Adjustable:           | No   |
| Slope:                       | No   |
| Motor Type:                  | AC   |

### GLASS

| Shade Width 1:  | 6.25             |
|-----------------|------------------|
| Shade Height 1: | 8.25             |
| Shade Finish:   | CHAMPAGNE HAMMER |
| Shade Material: | Hammered Glass   |
| Shade Quantity: | 1                |
| Shade SKU 1:    | G8880            |
|                 |                  |