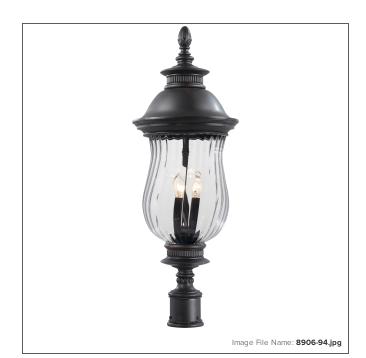

# **Newport™ - 4 Light Outdoor Post Mount**

| Item #:               | 8906-94               |
|-----------------------|-----------------------|
| UPC Code:             | 747396010816          |
| Collection:           | Newport™              |
| Category:             | POST MOUNT LANTERN    |
| Product Type:         | Post Light Post Light |
| Descriptive Finish 1: | Heritage™             |
| ETL Certificate:      | 3195126               |

#### **MEASUREMENTS**

| Width:                       | 11.88 |
|------------------------------|-------|
| Height:                      | 33    |
| Product Weight:              | 8.86  |
| Center to Bottom of Fixture: | 0.0   |
| Center to Top of Fixture:    | 0.0   |
| Wire Length:                 | 7     |
| Hardware Included:           | No    |
| Safety Cable Included:       | No    |
| Height Adjustable:           | No    |
| Slope:                       | No    |

#### LAMPING

| Light Type 1:        | INC        |
|----------------------|------------|
| LED:                 | No         |
| Bulb Base 1:         | E12 CAND   |
| Bulb Type 1:         | B10.5 CAND |
| Number of Bulbs:     | 4          |
| Bulb Included:       | No         |
| Bulb Wattage:        | 40         |
| Dimmable:            | Yes        |
| Photo Cell Included: | No         |
| Uplight:             | No         |
| Reverse Capable:     | No         |

### GLASS

| Shade Length 1: | 1.3         |
|-----------------|-------------|
| Shade Width 1:  | 9.5         |
| Shade Height 1: | 12.38       |
| Shade Finish:   | CLEAR       |
| Shade Material: | STRIP GLASS |
| Shade Quantity: | 1           |
| Shade SKU 1:    | G8903       |