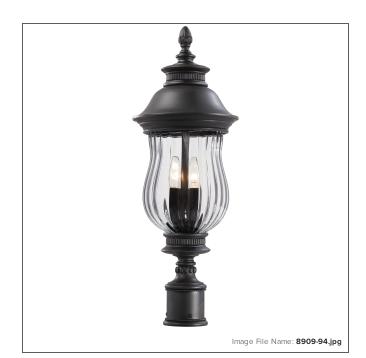

# **Newport™ - 3 Light Outdoor Post Mount**

| Item #:               | 8909-94               |
|-----------------------|-----------------------|
| UPC Code:             | 747396010847          |
| Collection:           | Newport™              |
| Category:             | POST MOUNT LANTERN    |
| Product Type:         | Post Light Post Light |
| Descriptive Finish 1: | Heritage™             |
| ETL Certificate:      | 3195126               |

### **MEASUREMENTS**

| Width:                       | 9.75  |
|------------------------------|-------|
| Height:                      | 27.88 |
| Product Weight:              | 6.53  |
| Center to Bottom of Fixture: | 0.0   |
| Center to Top of Fixture:    | 0.0   |
| Wire Length:                 | 7"    |
| Hardware Included:           | No    |
| Safety Cable Included:       | No    |
| Height Adjustable:           | No    |
| Slope:                       | No    |
|                              |       |

## LAMPING

| Light Type 1:        | INC        |
|----------------------|------------|
| LED:                 | No         |
| Bulb Base 1:         | E12 CAND   |
| Bulb Type 1:         | B10.5 CAND |
| Number of Bulbs:     | 3          |
| Bulb Included:       | No         |
| Bulb Wattage:        | 40         |
| Dimmable:            | Yes        |
| Photo Cell Included: | No         |
| Uplight:             | No         |
| Reverse Capable:     | No         |
|                      |            |

### GLASS

| Shade Length 1: | 1.3         |
|-----------------|-------------|
| Shade Width 1:  | 8.0         |
| Shade Height 1: | 9.5         |
| Shade Finish:   | CLEAR       |
| Shade Material: | STRIP GLASS |
| Shade Quantity: | 1           |
| Shade SKU 1:    | G8901       |