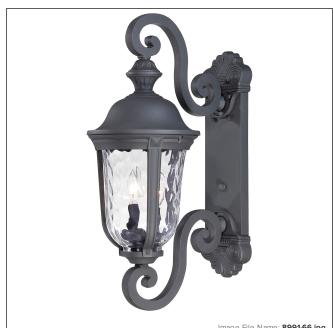

## **Ardmore™ - 2 Light Outdoor Wall Mount**

| Item #:         8991-66           UPC Code:         747396083872           Collection:         Ardmore™           Category:         WALL MOUNT           Descriptive Finish 1:         Black           ETL Certificate:         3187291           Patents:         © 2000 Minka Lighting, Inc. |                       |                             |
|------------------------------------------------------------------------------------------------------------------------------------------------------------------------------------------------------------------------------------------------------------------------------------------------|-----------------------|-----------------------------|
| Collection: Ardmore™   Category: WALL MOUNT   Descriptive Finish 1: Black   ETL Certificate: 3187291                                                                                                                                                                                           | Item #:               | 8991-66                     |
| Category:         WALL MOUNT           Descriptive Finish 1:         Black           ETL Certificate:         3187291                                                                                                                                                                          | UPC Code:             | 747396083872                |
| Descriptive Finish 1: Black ETL Certificate: 3187291                                                                                                                                                                                                                                           | Collection:           | Ardmore™                    |
| ETL Certificate: 3187291                                                                                                                                                                                                                                                                       | Category:             | WALL MOUNT                  |
|                                                                                                                                                                                                                                                                                                | Descriptive Finish 1: | Black                       |
| Patents: © 2000 Minka Lighting, Inc.                                                                                                                                                                                                                                                           | ETL Certificate:      | 3187291                     |
|                                                                                                                                                                                                                                                                                                | Patents:              | © 2000 Minka Lighting, Inc. |

## Image File Name: 8991-66.jpg

| Width:                       | 9.5   |
|------------------------------|-------|
| Height:                      | 25    |
| Extension:                   | 15    |
| Product Weight:              | 11.02 |
| Canopy Plate Width:          | 5.5   |
| Canopy Plate Height:         | 20.25 |
| Center to Bottom of Fixture: | 18.5  |
| Center to Top of Fixture:    | 6.5   |
| Wire Length:                 | 7     |
| Hardware Included:           | No    |
| Safety Cable Included:       | No    |
| Height Adjustable:           | No    |
| Slope:                       | No    |

## GLASS

| Shade Finish:   | MOUTH BLOWN CLEAR<br>HAMMERED |
|-----------------|-------------------------------|
| Shade Material: | GLASS                         |
| Shade Quantity: | 1                             |
| Shade SKU 1:    | G8841-H                       |
| SHIPPING        |                               |
| Case Pack:      | 1                             |
| Ship Length:    | 17.25                         |
| Ship Width:     | 12.0                          |
| Ship Height:    | 27.75                         |
| Ship Weight:    | 14.3                          |
| Ship Volume:    | 3.324                         |
| Small Parcel:   | Yes                           |