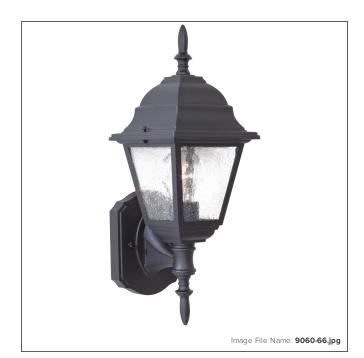

# Bay Hill™ - 1 Light Outdoor Wall Mount

| Item #:               | 9060-66                |
|-----------------------|------------------------|
| UPC Code:             | 747396012285           |
| Collection:           | Bay Hill™              |
| Category:             | OUTDOOR WALL MOUNT     |
| Descriptive Finish 1: | Black                  |
| ETL Certificate:      | 3195126                |
| Patents:              | © Minka Lighting, Inc. |

#### **MEASUREMENTS**

| Width:                       | 6     |
|------------------------------|-------|
| Height:                      | 16.5  |
| Extension:                   | 7     |
| Product Weight:              | 2.43  |
| Backplate Width:             | 4.5   |
| Backplate Height:            | 6.0   |
| Center to Bottom of Fixture: | 4.0   |
| Center to Top of Fixture:    | 11.75 |
| Wire Length:                 | 7     |
| Hardware Included:           | No    |
| Safety Cable Included:       | No    |
| Height Adjustable:           | No    |
| Slope:                       | No    |

# LAMPING

| LED:                 | No      |
|----------------------|---------|
| Bulb Base 1:         | E27 MED |
| Bulb Type 1:         | A19 MED |
| Number of Bulbs:     | 1       |
| Bulb Included:       | No      |
| Bulb Wattage:        | 100     |
| Dimmable:            | Yes     |
| Photo Cell Included: | No      |
| Uplight:             | No      |
| Reverse Capable:     | No      |

### GLASS

| Shade Width 1:  | 2.63         |
|-----------------|--------------|
| Shade Height 1: | 4.25         |
| Shade Finish:   | CLEAR        |
| Shade Material: | SEEDED GLASS |
| Shade Quantity: | 1            |
| Shade SKU 1:    | G9060        |