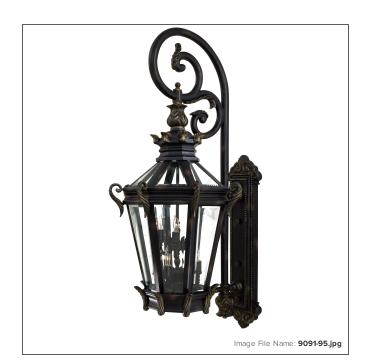

## Stratford Hall™ - 6 + 3 Light Outdoor Wall Mount

| Item #:               | 9091-95                        |
|-----------------------|--------------------------------|
| UPC Code:             | 747396027012                   |
| Collection:           | Stratford Hall™                |
| Category:             | WALL MOUNT                     |
| Descriptive Finish 1: | Heritage™ with Gold Highlights |
| ETL Certificate:      | 3187291                        |
| Patents:              | © 1999 Minka Lighting, Inc.    |

Clear Beveled