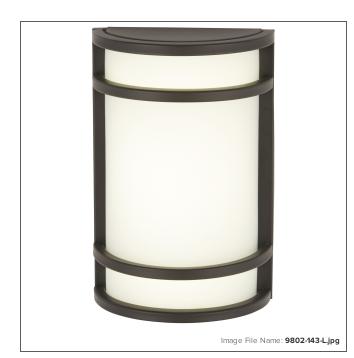

# **Bay View**<sup>™</sup> **LED Pocket Lantern**

| Item #:               | 9802-143-L             |
|-----------------------|------------------------|
| UPC Code:             | 747396091013           |
| Collection:           | Bay View™              |
| Category:             | OUTDOOR POCKET LANTERN |
| Descriptive Finish 1: | Oil Rubbed Bronze      |
| ETL Certificate:      | 3195125                |
| ETL Certificate:      | 3195125                |

#### **MEASUREMENTS**

| Width:                       | 7.75  |
|------------------------------|-------|
| Height:                      | 12    |
| Extension:                   | 4.5   |
| Product Weight:              | 4.85  |
| Backplate Width:             | 7.88  |
| Backplate Height:            | 12.13 |
| Center to Bottom of Fixture: | 6.0   |
| Center to Top of Fixture:    | 6.0   |
| Wire Length:                 | 7     |
| Hardware Included:           | No    |
| Safety Cable Included:       | No    |
| Height Adjustable:           | No    |
| Slope:                       | No    |

### GLASS

| Shade Length 1: | 3.38        |
|-----------------|-------------|
| Shade Width 1:  | 6.75        |
| Shade Height 1: | 12.0        |
| Shade Finish:   | ETCHED OPAL |
| Shade Material: | GLASS       |
| Shade Quantity: | 1           |
| Shade SKU 1:    | G9802-1     |