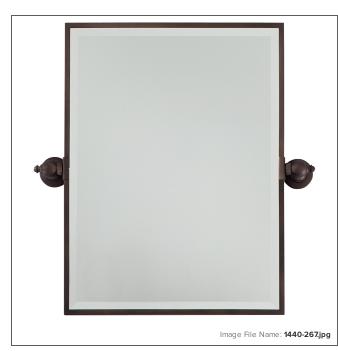

## MINKA LAVERY®

|         | Mirrors - Rectangle Mirror - |
|---------|------------------------------|
| Beveled | _                            |

| Item #:               | 1440-267            |
|-----------------------|---------------------|
| UPC Code:             | 747396073835        |
| Collection:           | Pivoting Mirrors    |
| Category:             | MIRRORS             |
| Product Type:         | Mirror              |
| Descriptive Finish 1: | Dark Brushed Bronze |

| MEASUREMENTS           |       |  |
|------------------------|-------|--|
| Width:                 | 23.5  |  |
| Height:                | 24.25 |  |
| Extension:             | 3.75  |  |
| Product Weight:        | 13.67 |  |
| Hardware Included:     | No    |  |
| Safety Cable Included: | No    |  |
| Height Adjustable:     | No    |  |
| Slope:                 | No    |  |