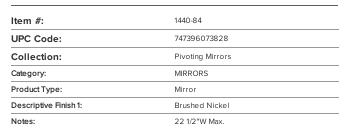

| MEASUREMENTS           |       |  |
|------------------------|-------|--|
| Width:                 | 23.5  |  |
| Height:                | 24.25 |  |
| Extension:             | 3.75  |  |
| Product Weight:        | 13.67 |  |
| Hardware Included:     | No    |  |
| Safety Cable Included: | No    |  |
| Height Adjustable:     | No    |  |
| Slope:                 | No    |  |