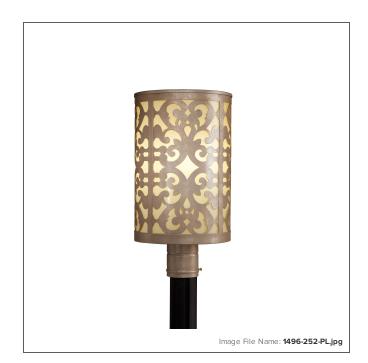

## Nanti - 1 Light Post Mount

| Item #:               | 1496-252-PL                |
|-----------------------|----------------------------|
| UPC Code:             | 747396070247               |
| Collection:           | Nanti                      |
| Category:             | OUTDOOR POST MOUNT LANTERN |
| Product Type:         | PostLight                  |
| Descriptive Finish 1: | Nanti Chanpagne Silver     |
| ETL Certificate:      | 3057374                    |