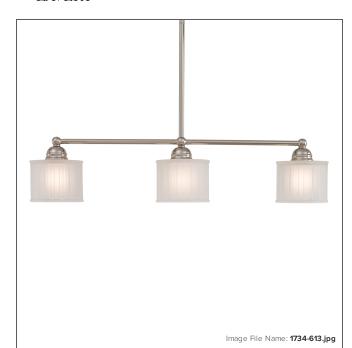

# 1730 Series - 3 Light Island Light

| Item #:               | 1734-613                    |
|-----------------------|-----------------------------|
| UPC Code:             | 747396078182                |
| Collection:           | 1730 Series                 |
| Category:             | ISLAND LIGHTS               |
| Product Type:         | Island Light                |
| Descriptive Finish 1: | Polished Nickel             |
| ETL Certificate:      | 4000164                     |
| Notes:                | *Also Available in 1734-167 |

#### **MEASUREMENTS**

| Length:                | 32    |
|------------------------|-------|
| Width:                 | 5.75  |
| Height:                | 7.5   |
| Product Weight:        | 10.38 |
| Canopy Plate Width:    | 4.75  |
| Canopy Plate Height:   | 1.0   |
| Min Overall Height:    | 15.5  |
| Max Overall Height:    | 52.0  |
| Wire Length:           | 72"   |
| Hardware Included:     | No    |
| Safety Cable Included: | No    |
| Height Adjustable:     | Yes   |
| Slope:                 | Yes   |

# LAMPING

| LED:                 | No       |
|----------------------|----------|
| Bulb Base 1:         | E26,MED  |
| Bulb Type 1:         | A-19,MED |
| Number of Bulbs:     | 3        |
| Bulb Included:       | No       |
| Bulb Wattage:        | 100      |
| Dimmable:            | Yes      |
| Photo Cell Included: | No       |
| Uplight:             | No       |
| Reverse Capable:     | No       |

## GLASS

| Shade Length 1: | 5.75         |
|-----------------|--------------|
| Shade Width 1:  | 5.75         |
| Shade Height 1: | 4.5          |
| Shade Finish:   | Etched Glass |
| Shade Material: | GLASS        |
| Shade Quantity: | 3            |
| Shade SKU 1:    | G1731        |
|                 |              |