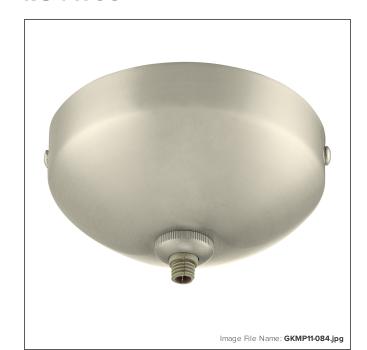

## GEORGE KOVACS°

# Led Mono-point Canopy-For Use With Low Voltage George Kovacs Lightrails

| Item #:               | GKMP11-084      |
|-----------------------|-----------------|
| UPC Code:             | 844349007692    |
| Category:             | COMPONENT       |
| Product Type:         | LightRail       |
| Descriptive Finish 1: | Brushed Nickel  |
| ETL Certificate:      | 3189348LAX-001A |