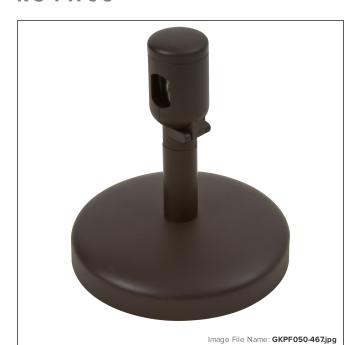

# GK Lightrail - Power Feed & Canopy-For Use With One-Ten George Kovacs Lightrails

| Item #:               | GKPF050-467         |
|-----------------------|---------------------|
| UPC Code:             | 844371017416        |
| Category:             | COMPONENT           |
| Product Type:         | LightRail           |
| Descriptive Finish 1: | Sable Bronze Patina |
| ETL Certificate:      | 3189348LAX-001A     |