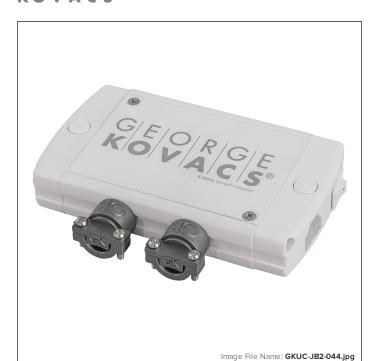

# **LED Under-Cabinet - Junction Box-For Use With Under-Cabinet products.**

| Item #:              | GKUC-JB2-044      |
|----------------------|-------------------|
| UPC Code:            | 844349016687      |
| Collection:          | LED Under-Cabinet |
| Category:            | COMPONENT         |
| Product Type:        | Under-Cabinet     |
| Descriptive Enish 1: | White             |