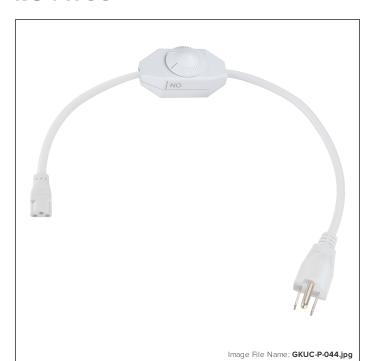

# LED Under-Cabinet - Power Cord-For Use With Under-Cabinet products.

| Item #:               | GKUC-P-044        |
|-----------------------|-------------------|
| UPC Code:             | 844349013433      |
| Collection:           | LED Under-Cabinet |
| Category:             | COMPONENT         |
| Product Type:         | Under-Cabinet     |
| Descriptive Finish 1: | White             |