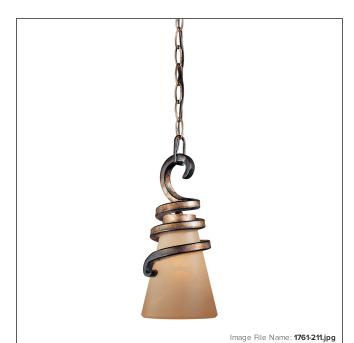

# Tofino™ - 1 Light Mini Pendant

| Item #:               | 1761-211       |
|-----------------------|----------------|
| UPC Code:             | 747396055817   |
| Collection:           | Tofino™        |
| Category:             | MINI-PENDANTS  |
| Product Type:         | Mini Pendant   |
| Descriptive Finish 1: | Tofino Bronze™ |
| UL Certificate:       | E87611CCC      |

## MEASUREMENTS

| Length:                | 5.75  |
|------------------------|-------|
| Width:                 | 5.75  |
| Height:                | 12.75 |
| Product Weight:        | 5.62  |
| Canopy Plate Width:    | 6.0   |
| Canopy Plate Height:   | 0.63  |
| Min Overall Height:    | 15.75 |
| Max Overall Height:    | 86.75 |
| Chain Length:          | 72    |
| Wire Length:           | 120   |
| Hardware Included:     | No    |
| Safety Cable Included: | No    |
| Height Adjustable:     | Yes   |
| Slope:                 | No    |

# LAMPING

| LED:                 | No         |
|----------------------|------------|
| Bulb Base 1:         | E26,MEDIUM |
| Bulb Type 1:         | A19,MEDIUM |
| Number of Bulbs:     | 1          |
| Bulb Included:       | No         |
| Bulb Wattage:        | 100        |
| Dimmable:            | Yes        |
| Photo Cell Included: | No         |
| Uplight:             | No         |
| Reverse Capable:     | No         |

#### GLASS

| Shade Length 1: | 5.5          |  |
|-----------------|--------------|--|
| Shade Width 1:  | 5.5          |  |
| Shade Height 1: | 6.5          |  |
| Shade Finish:   | MABRE GRABAR |  |
| Shade Material: | GLASS        |  |
| Shade Quantity: | 1            |  |
| Shade SKU 1:    | G6761        |  |
|                 |              |  |