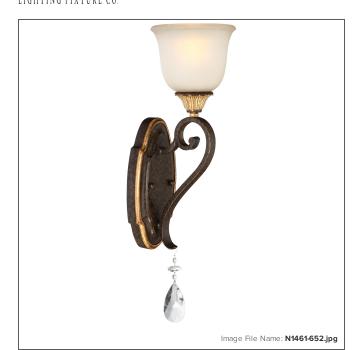

## **Chateau Nobles - 1 Light Bath**

| Item #:               | N1461-652                                          |
|-----------------------|----------------------------------------------------|
| UPC Code:             | 840254046108                                       |
| Collection:           | Chate au Nobles                                    |
| Category:             | ВАТН                                               |
| Product Type:         | Bath                                               |
| Descriptive Finish 1: | Raven Bronze With Sunburst Gold Leaf<br>Highlights |
| ETL Certificate:      | 3195127                                            |

#### **MEASUREMENTS**

| Width:                       | 6.25  |
|------------------------------|-------|
| Height:                      | 21.75 |
| Extension:                   | 7     |
| Product Weight:              | 3.88  |
| Canopy Plate Width:          | 5.5   |
| Canopy Plate Height:         | 10.0  |
| Center to Bottom of Fixture: | 9.5   |
| Center to Top of Fixture:    | 12.25 |
| Wire Length:                 | 7"    |
| Hardware Included:           | No    |
| Safety Cable Included:       | No    |
| Height Adjustable:           | No    |
| Slope:                       | No    |

#### GLASS

| Shade Length 1: | 6.25      |
|-----------------|-----------|
| Shade Width 1:  | 6.25      |
| Shade Height 1: | 4.75      |
| Shade Finish:   | DRIFTWOOD |
| Shade Material: | GLASS     |
| Shade Quantity: | 1         |
| Shade SKU 1:    | GL1461    |
|                 |           |