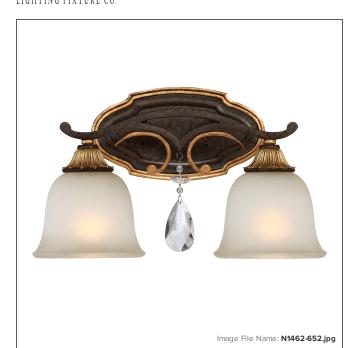

# Chateau Nobles Collection - 2 Light Bath

| Item #:               | N1462-652                                          |
|-----------------------|----------------------------------------------------|
| UPC Code:             | 840254046115                                       |
| Collection:           | Chateau Nobles                                     |
| Category:             | ватн                                               |
| Product Type:         | Bath                                               |
| Descriptive Finish 1: | Raven Bronze With Sunburst Gold Leaf<br>Highlights |
| ETL Certificate:      | 3195127                                            |