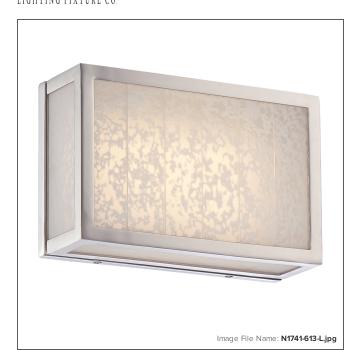

### **Lake Frost - LED Bath**

| Item #:               | N1741-613-L     |
|-----------------------|-----------------|
| UPC Code:             | 840254044128    |
| Collection:           | Lake Frost      |
| Category:             | BATH            |
| Product Type:         | Bath            |
| Descriptive Finish 1: | Polished Nickel |
| ETL Certificate:      | 305374          |

#### GLASS

| Shade Finish: | LAKE FROST GLASS PANELS |
|---------------|-------------------------|
| SHIPPING      |                         |
| Case Pack:    | 4                       |
| Ship Length:  | 11.5                    |
| Ship Width:   | 8.25                    |
| Ship Height:  | 7.5                     |
| Ship Weight:  | 4.36                    |
| Ship Volume:  | 0.412                   |
| Small Parcel: | Yes                     |