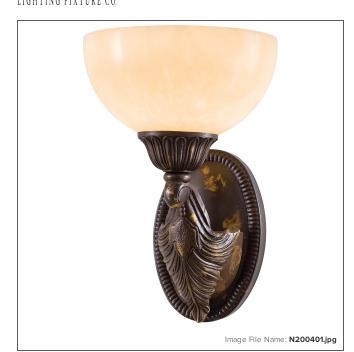

# Metropolitan® Family Collection - 1 Light Wall Sconce

| Item #:               | N200401                         |
|-----------------------|---------------------------------|
| UPC Code:             | 840254009646                    |
| Collection:           | Metropolitan® Family Collection |
| Category:             | WALL SCONCE                     |
| Product Type:         | Sconce                          |
| Descriptive Finish 1: | Antique Oxidized Bronze         |
| ETI Certificate:      | 3186554                         |

#### **MEASUREMENTS**

| Width:                       | 7.5   |
|------------------------------|-------|
| Height:                      | 11.75 |
| Extension:                   | 9     |
| Product Weight:              | 5.0   |
| Backplate Width:             | 4.75  |
| Backplate Height:            | 7.25  |
| Center to Bottom of Fixture: | 3.75  |
| Center to Top of Fixture:    | 7.88  |
| Hardware Included:           | No    |
| Safety Cable Included:       | No    |
| Height Adjustable:           | No    |
| Slope:                       | No    |

#### GLASS

| Shade Length 1: | 4.0             |
|-----------------|-----------------|
| Shade Width 1:  | 4.0             |
| Shade Height 1: | 7.5             |
| Shade Finish:   | White Alabaster |
| Shade Material: | Glass           |
| Shade Quantity: | 1               |
|                 |                 |