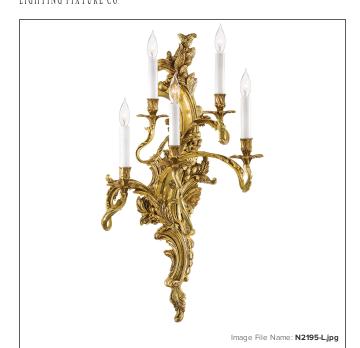

# Metropolitan® Family Collection - 5 Light Wall Sconce

| Item #:               | N2195-L                         |
|-----------------------|---------------------------------|
| UPC Code:             | 840254036260                    |
| Collection:           | Metropolitan® Family Collection |
| Category:             | WALL SCONCE                     |
| Product Type:         | Sconce                          |
| Descriptive Finish 1: | Aged French Gold                |
| ETL Certificate:      | 3186554                         |
| Notes:                | Companion piece N2195-R         |

#### **MEASUREMENTS**

| Width:                 | 16.5  |
|------------------------|-------|
| Height:                | 28.75 |
| Extension:             | 8     |
| Product Weight:        | 15.06 |
| Wire Length:           | 7/64  |
| Hardware Included:     | No    |
| Safety Cable Included: | No    |
| Height Adjustable:     | No    |
| Slope:                 | No    |
|                        |       |

### LAMPING

| LED:                 | No  |
|----------------------|-----|
| Bulb Base 1:         | E12 |
| Bulb Type 1:         | В   |
| Number of Bulbs:     | 5   |
| Bulb Included:       | No  |
| Bulb Wattage:        | 60  |
| Dimmable:            | No  |
| Photo Cell Included: | No  |
| Uplight:             | No  |
| Reverse Capable:     | No  |