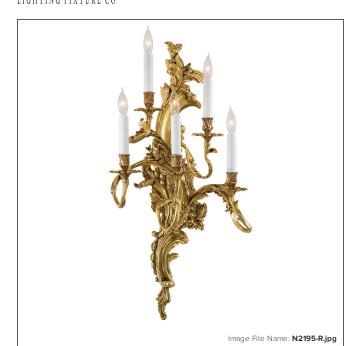

# Metropolitan® Family Collection - 5 Light Wall Sconce

| Item #:               | N2195-R                         |
|-----------------------|---------------------------------|
| UPC Code:             | 840254036277                    |
| Collection:           | Metropolitan® Family Collection |
| Category:             | WALL SCONCE                     |
| Product Type:         | Sconce                          |
| Descriptive Finish 1: | Aged French Gold                |
| ETL Certificate:      | 3186554                         |
| Notes:                | Companion piece N2195-L         |