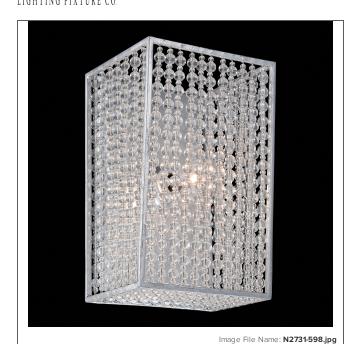

## Saybrook - 1 Light Bath-Jessica McClintock Home, The Romance Collection™

| Item #:               | N2731-598                        |
|-----------------------|----------------------------------|
| UPC Code:             | 840254044500                     |
| Collection:           | Saybrook                         |
| Category:             | ватн                             |
| Product Type:         | Bath                             |
| Descriptive Finish 1: | Catalina Silver With Glass Beads |
| UL Certificate:       | E212492                          |