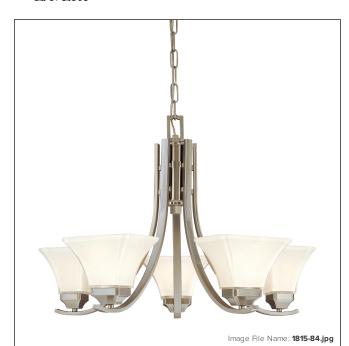

# Agilis™ - 5 Light Chandelier

| Item #:               | 1815-84        |  |
|-----------------------|----------------|--|
| UPC Code:             | 747396056821   |  |
| Collection:           | Agilis™        |  |
| Category:             | CHANDELIERS    |  |
| Product Type:         | Chandelier     |  |
| Descriptive Finish 1: | Brushed Nickel |  |
| UL Certificate:       | E127416        |  |

## MEASUREMENTS

| Length:                | 27    |
|------------------------|-------|
| Width:                 | 27    |
| Height:                | 19.5  |
| Product Weight:        | 16.29 |
| Canopy Plate Width:    | 4.75  |
| Canopy Plate Height:   | 1.13  |
| Min Overall Height:    | 22.0  |
| Max Overall Height:    | 93.0  |
| Chain Length:          | 72"   |
| Wire Length:           | 120"  |
| Hardware Included:     | No    |
| Safety Cable Included: | No    |
| Height Adjustable:     | Yes   |
| Slope:                 | Yes   |

# LAMPING

| LED:                 | No       |
|----------------------|----------|
| Bulb Base 1:         | E26,MED  |
| Bulb Type 1:         | A-19,MED |
| Number of Bulbs:     | 5        |
| Bulb Included:       | No       |
| Bulb Wattage:        | 100      |
| Dimmable:            | Yes      |
| Photo Cell Included: | No       |
| Uplight:             | No       |
| Reverse Capable:     | No       |

#### GLASS

| Shade Length 1: | 7.75          |
|-----------------|---------------|
| Shade Width 1:  | 5.0           |
| Shade Height 1: | 4.5           |
| Shade Finish:   | LAMINA BLANCA |
| Shade Material: | GLASS         |
| Shade Quantity: | 5             |
| Shade SKU 1:    | G6810         |
|                 |               |