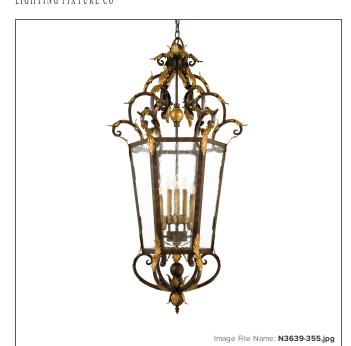

# Zaragoza<sup>™</sup> Collection - 8 Light Foyer Pendant

TO Select

#### GLASS

| Shade Length 1: | 19.25       |
|-----------------|-------------|
| Shade Width 1:  | 8.25        |
| Shade Finish:   | CLEAR SEEDY |
| Shade Material: | GLASS       |
| Shade SKU 1:    | GL3639      |