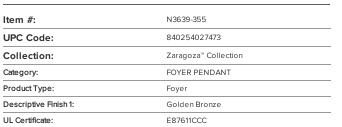

# Zaragoza<sup>™</sup> Collection - 8 Light Foyer Pendant

TO Select

### MEASUREMENTS

| Width:                 | 25.75 |
|------------------------|-------|
| Height:                | 50.5  |
| Product Weight:        | 46.52 |
| Chain Length:          | 144   |
| Wire Length:           | 180   |
| Hardware Included:     | No    |
| Safety Cable Included: | No    |
| Height Adjustable:     | No    |
| Slope:                 | No    |
|                        |       |

## LAMPING

| LED:                 | No          |
|----------------------|-------------|
| Bulb Base 1:         | E12, CAND   |
| Bulb Type 1:         | B10.5, CAND |
| Number of Bulbs:     | 8           |
| Bulb Included:       | No          |
| Bulb Wattage:        | 60          |
| Dimmable:            | No          |
| Photo Cell Included: | No          |
| Uplight:             | No          |
| Reverse Capable:     | No          |

#### GLASS

| Shade Length 1: | 19.25       |
|-----------------|-------------|
| Shade Width 1:  | 8.25        |
| Shade Finish:   | CLEAR SEEDY |
| Shade Material: | GLASS       |
| Shade SKU 1:    | GL3639      |

#### SHIPPING

| Cartons Per Unit: | 1      |
|-------------------|--------|
| Case Pack:        | 1      |
| Ship Length:      | 54.0   |
| Ship Width:       | 29.5   |
| Ship Height:      | 26.0   |
| Ship Weight:      | 60.94  |
| Ship Volume:      | 23.969 |
| Small Parcel:     | No     |