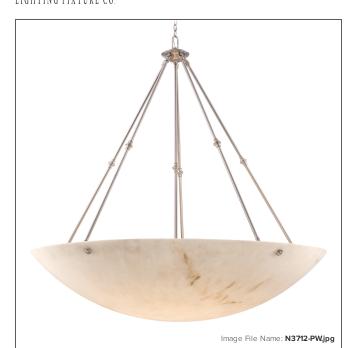

## Virtuoso™ II - 12 Light Pendant

| Item #:               | N3712-PW                |
|-----------------------|-------------------------|
| UPC Code:             | 840254042933            |
| Collection:           | Virtuoso™ II Collection |
| Category:             | PENDANTS                |
| Product Type:         | Pendant                 |
| Descriptive Finish 1: | Pewter                  |
| ETL Certificate:      | 3196937                 |

#### **MEASUREMENTS**

| Width:                 | 59 |
|------------------------|----|
| Height:                | 60 |
| Hardware Included:     | No |
| Safety Cable Included: | No |
| Height Adjustable:     | No |
| Slope:                 | No |