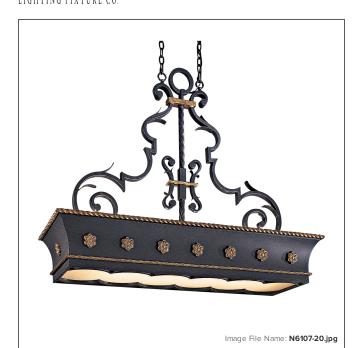

# Montparnasse<sup>™</sup> Collection - Island Light

| Item #:               | N6107-20                             |
|-----------------------|--------------------------------------|
| UPC Code:             | 840254020283                         |
| Collection:           | Montparnasse™ Collection             |
| Category:             | ISLAND LIGHTS                        |
| Product Type:         | Island Light                         |
| Descriptive Finish 1: | French Black™ W/Gold Leaf Highlights |
| ETL Certificate:      | 3057374                              |

## **MEASUREMENTS**

| Length:                | 46.5  |
|------------------------|-------|
| Width:                 | 17    |
| Height:                | 36.75 |
| Product Weight:        | 69.89 |
| Chain Length:          | 144   |
| Wire Length:           | 180   |
| Hardware Included:     | No    |
| Safety Cable Included: | No    |
| Height Adjustable:     | No    |
| Slope:                 | No    |

## **GLASS**

| Shade Length 1: | 42.0                |
|-----------------|---------------------|
| Shade Width 1:  | 12.75               |
| Shade Finish:   | DOUBLE FRENCH SCAVO |
| Shade Material: | GLASS               |
| Shade SKU 1:    | GL6107              |
|                 |                     |
| SHIPPING        |                     |