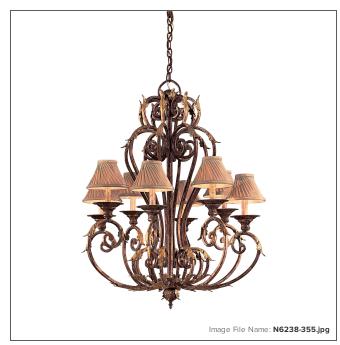

## METROPOLITAN® LIGHTING FIXTURE CO.



| Zaragoza™  | Collection - 8 | Light |
|------------|----------------|-------|
| Chandelier |                | -     |





Rev08.09.2025 08:29 PM



Title 17



| MEASUREMENTS           |       |  |
|------------------------|-------|--|
| Width:                 | 34    |  |
| Height:                | 40    |  |
| Product Weight:        | 40.79 |  |
| Canopy Plate Width:    | 7.75  |  |
| Canopy Plate Height:   | 2.25  |  |
| Chain Length:          | 140   |  |
| Wire Length:           | 180   |  |
| Hardware Included:     | No    |  |
| Safety Cable Included: | No    |  |
| Height Adjustable:     | No    |  |
| Slope:                 | No    |  |

| LAMPING              |             |
|----------------------|-------------|
| LED:                 | No          |
| Bulb Base 1: